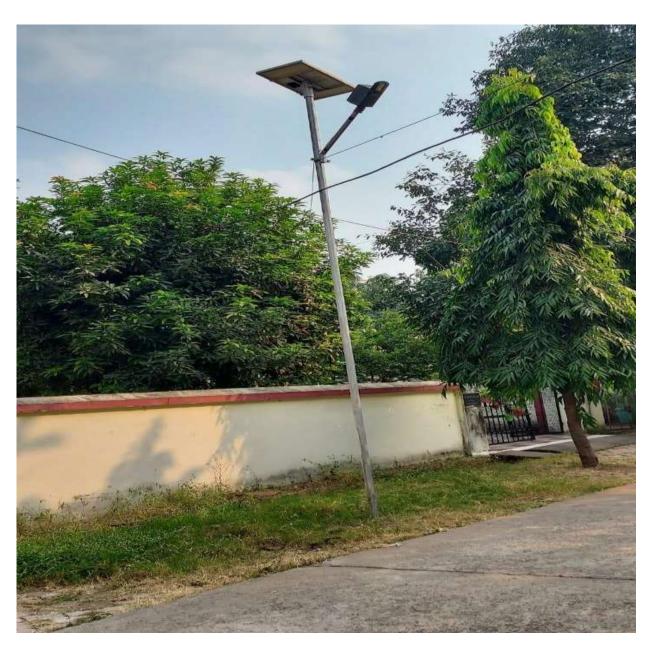

### Solar Lamp

#### **Sensor Based Solar Lamp in College Campus**

Solar Lamps harness Energy from the sun during the days and utilize at night reducing dependency on grid electricity which promotes the use of renewable energy.