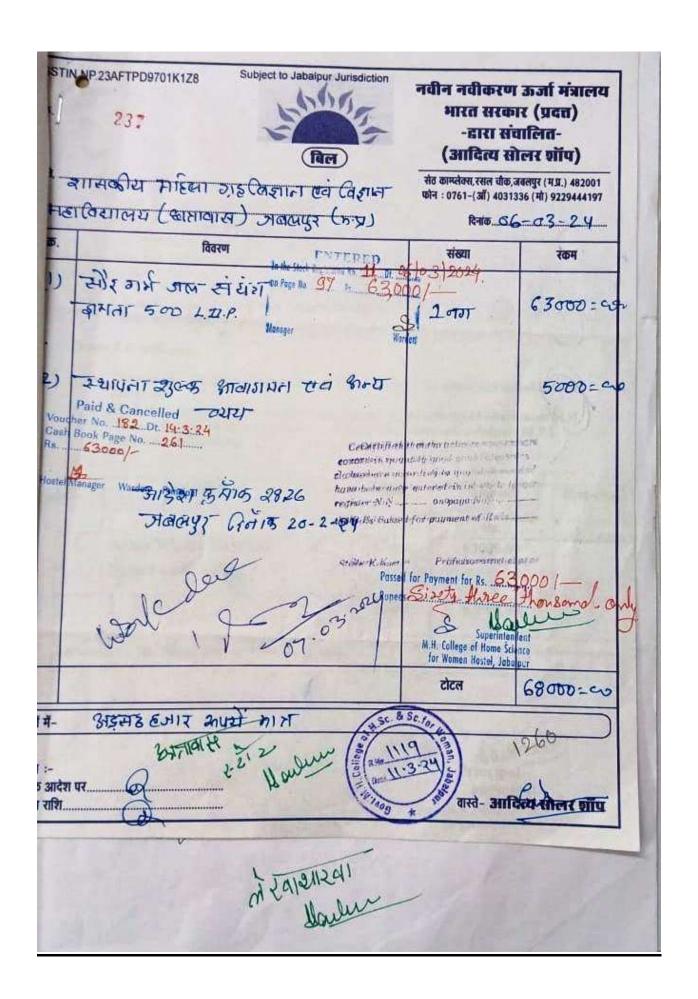

### Solar Geezer order and bill for college hostel

Govt. M.H. College of Home Science & Science for Women (Auto.) Jabalpur (M.P.)

Order No 2876

Jabalpur, Date 202.34

To,

M/S

Hostel campus for 'C' Block

आदित्य सोलर शॉप, नवीन एवं नवीनीकरण ऊर्जा मंत्रालय भारत सरकार द्वारा संचालित, सेठ कॉम्पलेक्स, रसल चौक, जबलपुर (म.प्र.) Mo. No. 9229444197

Ref:- 1. Your letter no. J.B.P.D. 651, dated 28-06-23

2. Your letter dated 18-12-23

#### Terms & Condition :-

1. The item Supply must be done up to 10 days otherwise the order will be liable to be

2. The bills in triplicate must be submitted in name of the principal Government M.H. College of Home Science & Science for Women (Autonomous) Jabalpur (M.P.)

3. Payment - Hostel Fund

| S.NO | Particulars | Quantity | Rate  | Amount<br>Rs. | Remarks |
|------|-------------|----------|-------|---------------|---------|
|      |             |          |       |               |         |
|      |             |          | Total | 63000.00      |         |

In words - Rs. Sixty Three Thousand only.

PRINCIPAL Govt. M.H. College of Home Sc. & Sc. for Women, Jabalpur (M.P.)

M/S SUNITI SALES & SERVICES Address : A/S, Machna Colony, Shivaji Nagar, Bhopal (M.P.) - 462016 **≅**:+91-9425027653, 9425017588 IN No. 23AZGPK4805N128 回: sunitisales@gmail.com is payable on reverse charge (Yes/No) Transportation Mode: pice No. : 1271 (Apply for resply of Goods only) pice Date : 22/10/2018 Veh. No.: No.: \$33/5tha./2018, Dated 17/07/2018 Date & Time of Supply: 09/08/2018 Details of Receiver (Billed to) Place of Supply: Govt. M.H. S. & H.S. Girls College, Jabaipur me: Principal Details of Consignee (Shipped to) Govt. M.H. S. & H.S. Girls College, Jabalpur ress Principal te: Madhya Pradesh Address Govt. M.H. S. & H.S. Girls College, Jabalpur te Code: 23 State Madhya Pradesh TIN No. State Code 23 GSTIN No. Description of Goods HSN Code Qty. UDM Testal (GST) Div. Taxable Value COST (4) Sanitary Napkin (1) (3) (3) Hate Amount (₹) Rute Amount (?) Inclnerator 8417 1 fus. 18,800.00 18,800.05 0.00 18,800.00 9% 1,692.00 9% 1,692.00 Passed for Payment for Rs. ENTERED Rupees we in the Stock Registered No. 11. Dr. 29108 un Page No. College of Home Science Women Hostel, Jahalpar Total 18,800.00 0.00 18,800.00 1,692.00 1,692.00 Invoice Value (In Words) Rupees Twenty Four Thousand Eighty Four Only. 22,184.00 Freight Charge 900.00 Loading & Packing PAID & CANCELLED 0.00 Insurance Charges Voucher No. 174 Dr. 03 11/18 Installation & Training 1,000.00 Cash Book Page No. 460 Invoice Total 24,084,00 Amount of Tax Subjectiso Reverse Charge 0.00 0.00 0.00 Certified that the Particulars given above are true & correct Electronic Reference Number TERMS & CONDITIONS OF SALE M/S SUNITI SALES & SERVICES MENT SHOULD BE GIVEN IN THIS NAME/ACCOUNT. Signature **NITI SALES & SERVICES** 